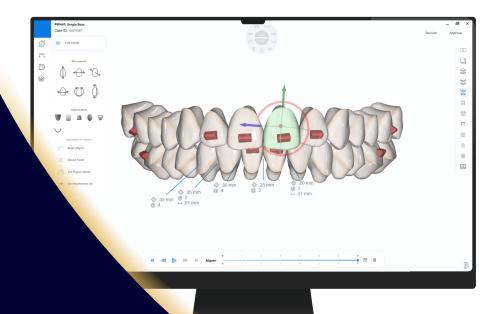

## **SMILE STUDIO**

We utilize real-time automatic adjustments and comprehensive tooth-movement algorithms to produce ultimate treatment outcomes.

The intuitive user interface keeps control in your hands and offers the flexibility to fully customize every patient's case based on your treatment preferences. Attachments, interproximal reduction (IPR), final archform shape, and tooth movement and rotation speed can all be tailored to fit your standards.